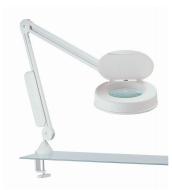

HQAO-IV TROLLEY FT - IV Pole Flat Top Trolley Mount on corner

HQAO-LC\*\*\*\* - Keyed Lock - RHS Mounted\*\*

HQAO-MAG LIGHT TROLLEY -Magnifying Lamp

HQAO-MESH DRAWER -Mesh Drawers Bottom

HQAO-CH-150-800 -Mesh Base SS Cathe-