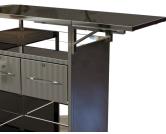

## **Customisable Options for Emery Trolleys**

| Upgrade Options                          | Product Code           | <ul> <li>*HQAO-PDD001</li> <li>Drawer Dividers to fit Standard<br/>500 x 500 Unit</li> <li>3mm Clear Polycarbonate to fit</li> <li>One drawer</li> <li>2 of 400 x 105 high dividers</li> <li>with 5 slots</li> <li>2 of 365 x 105 high dividers</li> <li>with 5 slots</li> <li>Creates 9 Compartments</li> <li>*HQAO-PDD001-1</li> <li>Drawer Dividers to fit Standard<br/>500 x 500 Unit</li> <li>3mm Clear Polycarbonate to fit</li> <li>One drawer</li> <li>1 of 400 x 105 high dividers</li> <li>with 5 slots</li> <li>1 of 365 x 105 high dividers</li> <li>with 5 slots</li> <li>1 of 365 x 105 high dividers</li> <li>with 5 slots</li> <li>Creates 4 Compartments</li> <li>*HQAO-PDD002</li> <li>3mm Clear Drawer Dividers – T<br/>Divider</li> <li>Fit drawers on Standard 500 x 500<br/>unit</li> <li>1 of 390 x 115 high T dividers</li> <li>Run front to back only</li> <li>Creates 2 Compartments</li> <li>*HQAO-PD005</li> <li>Drawer Dividers to fit Standard 750</li> <li>x 500 Unit</li> </ul> |
|------------------------------------------|------------------------|-----------------------------------------------------------------------------------------------------------------------------------------------------------------------------------------------------------------------------------------------------------------------------------------------------------------------------------------------------------------------------------------------------------------------------------------------------------------------------------------------------------------------------------------------------------------------------------------------------------------------------------------------------------------------------------------------------------------------------------------------------------------------------------------------------------------------------------------------------------------------------------------------------------------------------------------------------------------------------------------------------------------|
| Shelf Rails Bottom                       | HQAO-SRB               |                                                                                                                                                                                                                                                                                                                                                                                                                                                                                                                                                                                                                                                                                                                                                                                                                                                                                                                                                                                                                 |
| Braking Caster                           | HQAO-CAST              |                                                                                                                                                                                                                                                                                                                                                                                                                                                                                                                                                                                                                                                                                                                                                                                                                                                                                                                                                                                                                 |
| Bucket holder LHS Mounted                | HQAO-BUCKET HOLDER     |                                                                                                                                                                                                                                                                                                                                                                                                                                                                                                                                                                                                                                                                                                                                                                                                                                                                                                                                                                                                                 |
| Chart Holder***                          | HQAO-CH                |                                                                                                                                                                                                                                                                                                                                                                                                                                                                                                                                                                                                                                                                                                                                                                                                                                                                                                                                                                                                                 |
| Drawer Dividers / Trays                  | HQAO-PDD001            |                                                                                                                                                                                                                                                                                                                                                                                                                                                                                                                                                                                                                                                                                                                                                                                                                                                                                                                                                                                                                 |
| Drawer Dividers / Trays                  | HQAO-PDD001-1          |                                                                                                                                                                                                                                                                                                                                                                                                                                                                                                                                                                                                                                                                                                                                                                                                                                                                                                                                                                                                                 |
| Drawer Dividers / Trays                  | HQAO-PDD002            |                                                                                                                                                                                                                                                                                                                                                                                                                                                                                                                                                                                                                                                                                                                                                                                                                                                                                                                                                                                                                 |
| Drawer Dividers / Trays                  | HQAO-PDD005            |                                                                                                                                                                                                                                                                                                                                                                                                                                                                                                                                                                                                                                                                                                                                                                                                                                                                                                                                                                                                                 |
| Glove Box Holder*** (3 x Ansell Boxes)   | HQAO-GLOVE BH          |                                                                                                                                                                                                                                                                                                                                                                                                                                                                                                                                                                                                                                                                                                                                                                                                                                                                                                                                                                                                                 |
| IV Pole Mount on corner                  | HQAO-IV-TROLLEY        |                                                                                                                                                                                                                                                                                                                                                                                                                                                                                                                                                                                                                                                                                                                                                                                                                                                                                                                                                                                                                 |
| IV Pole Flat Top Trolley Mount on corner | HQAO-IV TROLLEY FT     |                                                                                                                                                                                                                                                                                                                                                                                                                                                                                                                                                                                                                                                                                                                                                                                                                                                                                                                                                                                                                 |
| Keyed Lock - RHS Mounted**               | HQAO-LC****            |                                                                                                                                                                                                                                                                                                                                                                                                                                                                                                                                                                                                                                                                                                                                                                                                                                                                                                                                                                                                                 |
| Magnifying Lamp                          | HQAO-MAG LIGHT TROLLEY |                                                                                                                                                                                                                                                                                                                                                                                                                                                                                                                                                                                                                                                                                                                                                                                                                                                                                                                                                                                                                 |
| Mesh Drawers Bottom                      | HQAO-MESH DRAWER       |                                                                                                                                                                                                                                                                                                                                                                                                                                                                                                                                                                                                                                                                                                                                                                                                                                                                                                                                                                                                                 |
| Mesh Base SS Catheter Holder***          | HQAO-CH-150-800        |                                                                                                                                                                                                                                                                                                                                                                                                                                                                                                                                                                                                                                                                                                                                                                                                                                                                                                                                                                                                                 |
| Push Handle                              | HQAO-PH                |                                                                                                                                                                                                                                                                                                                                                                                                                                                                                                                                                                                                                                                                                                                                                                                                                                                                                                                                                                                                                 |
| Drop down Shelf RHS Mount                | HQAO-DDS               |                                                                                                                                                                                                                                                                                                                                                                                                                                                                                                                                                                                                                                                                                                                                                                                                                                                                                                                                                                                                                 |
| Size C Gas Bottle Holder                 | HQAO-GAS BOTTLE HOLDER |                                                                                                                                                                                                                                                                                                                                                                                                                                                                                                                                                                                                                                                                                                                                                                                                                                                                                                                                                                                                                 |
| Size C Gas Bottle Holder Portable***     | HQAO-GBHP              | drawer<br>2 of 665 x 105 high dividers with 5 sl                                                                                                                                                                                                                                                                                                                                                                                                                                                                                                                                                                                                                                                                                                                                                                                                                                                                                                                                                                |