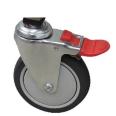

HQAO-SRB - Shelf Rails Bottom

HQAO-CAST - Braking

HQAO-BUCKET HOLDER - Bucket holder LHS Mounted

HQAO-CH - Chart Holder\*\*\*

HQAO-GLOVE BH - Glove Box Holder\*\*\* (3 x Ansell Boxes)

HQAO-IV-TROLLEY - IV Pole Mount on corner