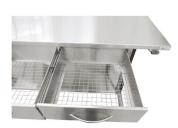

HQAO-SRB - Shelf Rails Bottom

HQAO-CAST - Braking

HQAO-BUCKET HOLDER - Bucket holder LHS Mounted

HQAO-CH - Chart Holder\*\*\*

HQAO-GLOVE BH - Glove Box Holder\*\*\* (3 x Ansell Boxes)

HQAO-IV-TROLLEY - IV Pole Mount on corner