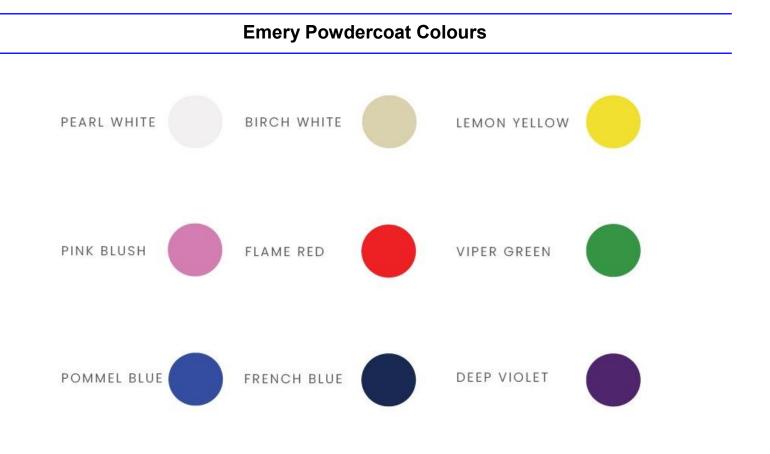

an be for all drawers or a combination of drawers. Please state how many drawers require to have the locking system when placing your order.



HQAO-SRB - Shelf Rails Bottom



HQAO-CAST - Braking



HQAO-BUCKET HOLDER - Bucket holder LHS Mounted



HQAO-CH - Chart Holder\*\*\*



HQAO-GLOVE BH - Glove Box Holder\*\*\* (3 x Ansell Boxes)



HQAO-IV-TROLLEY - IV Pole Mount on corner

HQAO-IV TROLLEY FT - IV Pole Flat Top Trolley Mount on corner



HQAO-LC\*\*\*\* - Keyed Lock - RHS Mounted\*\*



HQAO-MAG LIGHT TROLLEY -Magnifying Lamp



HQAO-MESH DRAWER -Mesh Drawers Bottom



HQAO-CH-150-800 -Mesh Base SS Cathe-



HQAO-PH - Push Handle



HQAO-DDS - Drop down Shelf RHS Mount



HQAO-GAS BOTTLE HOLDER - Size C Gas Bottle Holder



**HQAO-GBHP** - Size C Gas Bottle Holder Portable\*\*\*