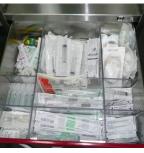

## **Customisable Options for Emery Trolleys**

| Upgrade Options                          | Product Code           | <ul> <li>*HQAO-PDD001</li> <li>Drawer Dividers to fit Standard<br/>500 x 500 Unit</li> <li>3mm Clear Polycarbonate to fit</li> <li>One drawer</li> <li>2 of 400 x 105 high dividers</li> <li>with 5 slots</li> <li>2 of 365 x 105 high dividers</li> <li>with 5 slots</li> <li>Creates 9 Compartments</li> <li>*HQAO-PDD001-1</li> <li>Drawer Dividers to fit Standard<br/>500 x 500 Unit</li> <li>3mm Clear Polycarbonate to fit</li> <li>One drawer</li> <li>1 of 400 x 105 high dividers</li> <li>with 5 slots</li> <li>1 of 365 x 105 high dividers</li> <li>with 5 slots</li> <li>1 of 365 x 105 high dividers</li> <li>with 5 slots</li> <li>Creates 4 Compartments</li> <li>*HQAO-PDD002</li> <li>3mm Clear Drawer Dividers – T<br/>Divider</li> <li>Fit drawers on Standard 500 x 500<br/>unit</li> <li>1 of 390 x 115 high T dividers</li> <li>Run front to back only</li> <li>Creates 2 Compartments</li> <li>*HQAO-PD005</li> <li>Drawer Dividers to fit Standard 750</li> <li>x 500 Unit</li> </ul> |
|------------------------------------------|------------------------|-----------------------------------------------------------------------------------------------------------------------------------------------------------------------------------------------------------------------------------------------------------------------------------------------------------------------------------------------------------------------------------------------------------------------------------------------------------------------------------------------------------------------------------------------------------------------------------------------------------------------------------------------------------------------------------------------------------------------------------------------------------------------------------------------------------------------------------------------------------------------------------------------------------------------------------------------------------------------------------------------------------------|
| Shelf Rails Bottom                       | HQAO-SRB               |                                                                                                                                                                                                                                                                                                                                                                                                                                                                                                                                                                                                                                                                                                                                                                                                                                                                                                                                                                                                                 |
| Braking Caster                           | HQAO-CAST              |                                                                                                                                                                                                                                                                                                                                                                                                                                                                                                                                                                                                                                                                                                                                                                                                                                                                                                                                                                                                                 |
| Bucket holder LHS Mounted                | HQAO-BUCKET HOLDER     |                                                                                                                                                                                                                                                                                                                                                                                                                                                                                                                                                                                                                                                                                                                                                                                                                                                                                                                                                                                                                 |
| Chart Holder***                          | HQAO-CH                |                                                                                                                                                                                                                                                                                                                                                                                                                                                                                                                                                                                                                                                                                                                                                                                                                                                                                                                                                                                                                 |
| Drawer Dividers / Trays                  | HQAO-PDD001            |                                                                                                                                                                                                                                                                                                                                                                                                                                                                                                                                                                                                                                                                                                                                                                                                                                                                                                                                                                                                                 |
| Drawer Dividers / Trays                  | HQAO-PDD001-1          |                                                                                                                                                                                                                                                                                                                                                                                                                                                                                                                                                                                                                                                                                                                                                                                                                                                                                                                                                                                                                 |
| Drawer Dividers / Trays                  | HQAO-PDD002            |                                                                                                                                                                                                                                                                                                                                                                                                                                                                                                                                                                                                                                                                                                                                                                                                                                                                                                                                                                                                                 |
| Drawer Dividers / Trays                  | HQAO-PDD005            |                                                                                                                                                                                                                                                                                                                                                                                                                                                                                                                                                                                                                                                                                                                                                                                                                                                                                                                                                                                                                 |
| Glove Box Holder*** (3 x Ansell Boxes)   | HQAO-GLOVE BH          |                                                                                                                                                                                                                                                                                                                                                                                                                                                                                                                                                                                                                                                                                                                                                                                                                                                                                                                                                                                                                 |
| IV Pole Mount on corner                  | HQAO-IV-TROLLEY        |                                                                                                                                                                                                                                                                                                                                                                                                                                                                                                                                                                                                                                                                                                                                                                                                                                                                                                                                                                                                                 |
| IV Pole Flat Top Trolley Mount on corner | HQAO-IV TROLLEY FT     |                                                                                                                                                                                                                                                                                                                                                                                                                                                                                                                                                                                                                                                                                                                                                                                                                                                                                                                                                                                                                 |
| Keyed Lock - RHS Mounted**               | HQAO-LC****            |                                                                                                                                                                                                                                                                                                                                                                                                                                                                                                                                                                                                                                                                                                                                                                                                                                                                                                                                                                                                                 |
| Magnifying Lamp                          | HQAO-MAG LIGHT TROLLEY |                                                                                                                                                                                                                                                                                                                                                                                                                                                                                                                                                                                                                                                                                                                                                                                                                                                                                                                                                                                                                 |
| Mesh Drawers Bottom                      | HQAO-MESH DRAWER       |                                                                                                                                                                                                                                                                                                                                                                                                                                                                                                                                                                                                                                                                                                                                                                                                                                                                                                                                                                                                                 |
| Mesh Base SS Catheter Holder***          | HQAO-CH-150-800        |                                                                                                                                                                                                                                                                                                                                                                                                                                                                                                                                                                                                                                                                                                                                                                                                                                                                                                                                                                                                                 |
| Push Handle                              | HQAO-PH                |                                                                                                                                                                                                                                                                                                                                                                                                                                                                                                                                                                                                                                                                                                                                                                                                                                                                                                                                                                                                                 |
| Drop down Shelf RHS Mount                | HQAO-DDS               |                                                                                                                                                                                                                                                                                                                                                                                                                                                                                                                                                                                                                                                                                                                                                                                                                                                                                                                                                                                                                 |
| Size C Gas Bottle Holder                 | HQAO-GAS BOTTLE HOLDER |                                                                                                                                                                                                                                                                                                                                                                                                                                                                                                                                                                                                                                                                                                                                                                                                                                                                                                                                                                                                                 |
| Size C Gas Bottle Holder Portable***     | HQAO-GBHP              | drawer<br>2 of 665 x 105 high dividers with 5 sl                                                                                                                                                                                                                                                                                                                                                                                                                                                                                                                                                                                                                                                                                                                                                                                                                                                                                                                                                                |

HQAO-PDD001

\*HQAO-PDD002

\* Please select required Drawer Dividers
 \*\* Fitted to Right hand side unless another accessory is on the right hand side

\*\*\* For Trolleys with Side Rails only \*\*\*\* Locking System can be for all drawers or a combination of drawers. Please state how many drawers require to have the locking system when placing your order.