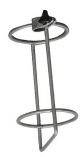

## **Customisable Options for Emery Trolleys**

| Upgrade Options                          | Product Code           | <ul> <li>*HQAO-PDD001</li> <li>Drawer Dividers to fit Standard<br/>500 x 500 Unit</li> <li>3mm Clear Polycarbonate to fit</li> <li>One drawer</li> <li>2 of 400 x 105 high dividers</li> <li>with 5 slots</li> <li>2 of 365 x 105 high dividers</li> <li>with 5 slots</li> <li>Creates 9 Compartments</li> <li>*HQAO-PDD001-1</li> <li>Drawer Dividers to fit Standard<br/>500 x 500 Unit</li> <li>3mm Clear Polycarbonate to fit</li> <li>One drawer</li> <li>1 of 400 x 105 high dividers</li> <li>with 5 slots</li> <li>1 of 365 x 105 high dividers</li> <li>with 5 slots</li> <li>1 of 365 x 105 high dividers</li> <li>with 5 slots</li> <li>Creates 4 Compartments</li> <li>*HQAO-PDD002</li> <li>3mm Clear Drawer Dividers – T<br/>Divider</li> <li>Fit drawers on Standard 500 x 500<br/>unit</li> <li>1 of 390 x 115 high T dividers</li> <li>Run front to back only</li> <li>Creates 2 Compartments</li> <li>*HQAO-PD005</li> <li>Drawer Dividers to fit Standard 750</li> <li>x 500 Unit</li> </ul> |
|------------------------------------------|------------------------|-----------------------------------------------------------------------------------------------------------------------------------------------------------------------------------------------------------------------------------------------------------------------------------------------------------------------------------------------------------------------------------------------------------------------------------------------------------------------------------------------------------------------------------------------------------------------------------------------------------------------------------------------------------------------------------------------------------------------------------------------------------------------------------------------------------------------------------------------------------------------------------------------------------------------------------------------------------------------------------------------------------------|
| Shelf Rails Bottom                       | HQAO-SRB               |                                                                                                                                                                                                                                                                                                                                                                                                                                                                                                                                                                                                                                                                                                                                                                                                                                                                                                                                                                                                                 |
| Braking Caster                           | HQAO-CAST              |                                                                                                                                                                                                                                                                                                                                                                                                                                                                                                                                                                                                                                                                                                                                                                                                                                                                                                                                                                                                                 |
| Bucket holder LHS Mounted                | HQAO-BUCKET HOLDER     |                                                                                                                                                                                                                                                                                                                                                                                                                                                                                                                                                                                                                                                                                                                                                                                                                                                                                                                                                                                                                 |
| Chart Holder***                          | HQAO-CH                |                                                                                                                                                                                                                                                                                                                                                                                                                                                                                                                                                                                                                                                                                                                                                                                                                                                                                                                                                                                                                 |
| Drawer Dividers / Trays                  | HQAO-PDD001            |                                                                                                                                                                                                                                                                                                                                                                                                                                                                                                                                                                                                                                                                                                                                                                                                                                                                                                                                                                                                                 |
| Drawer Dividers / Trays                  | HQAO-PDD001-1          |                                                                                                                                                                                                                                                                                                                                                                                                                                                                                                                                                                                                                                                                                                                                                                                                                                                                                                                                                                                                                 |
| Drawer Dividers / Trays                  | HQAO-PDD002            |                                                                                                                                                                                                                                                                                                                                                                                                                                                                                                                                                                                                                                                                                                                                                                                                                                                                                                                                                                                                                 |
| Drawer Dividers / Trays                  | HQAO-PDD005            |                                                                                                                                                                                                                                                                                                                                                                                                                                                                                                                                                                                                                                                                                                                                                                                                                                                                                                                                                                                                                 |
| Glove Box Holder*** (3 x Ansell Boxes)   | HQAO-GLOVE BH          |                                                                                                                                                                                                                                                                                                                                                                                                                                                                                                                                                                                                                                                                                                                                                                                                                                                                                                                                                                                                                 |
| IV Pole Mount on corner                  | HQAO-IV-TROLLEY        |                                                                                                                                                                                                                                                                                                                                                                                                                                                                                                                                                                                                                                                                                                                                                                                                                                                                                                                                                                                                                 |
| IV Pole Flat Top Trolley Mount on corner | HQAO-IV TROLLEY FT     |                                                                                                                                                                                                                                                                                                                                                                                                                                                                                                                                                                                                                                                                                                                                                                                                                                                                                                                                                                                                                 |
| Keyed Lock - RHS Mounted**               | HQAO-LC****            |                                                                                                                                                                                                                                                                                                                                                                                                                                                                                                                                                                                                                                                                                                                                                                                                                                                                                                                                                                                                                 |
| Magnifying Lamp                          | HQAO-MAG LIGHT TROLLEY |                                                                                                                                                                                                                                                                                                                                                                                                                                                                                                                                                                                                                                                                                                                                                                                                                                                                                                                                                                                                                 |
| Mesh Drawers Bottom                      | HQAO-MESH DRAWER       |                                                                                                                                                                                                                                                                                                                                                                                                                                                                                                                                                                                                                                                                                                                                                                                                                                                                                                                                                                                                                 |
| Mesh Base SS Catheter Holder***          | HQAO-CH-150-800        |                                                                                                                                                                                                                                                                                                                                                                                                                                                                                                                                                                                                                                                                                                                                                                                                                                                                                                                                                                                                                 |
| Push Handle                              | HQAO-PH                |                                                                                                                                                                                                                                                                                                                                                                                                                                                                                                                                                                                                                                                                                                                                                                                                                                                                                                                                                                                                                 |
| Drop down Shelf RHS Mount                | HQAO-DDS               |                                                                                                                                                                                                                                                                                                                                                                                                                                                                                                                                                                                                                                                                                                                                                                                                                                                                                                                                                                                                                 |
| Size C Gas Bottle Holder                 | HQAO-GAS BOTTLE HOLDER |                                                                                                                                                                                                                                                                                                                                                                                                                                                                                                                                                                                                                                                                                                                                                                                                                                                                                                                                                                                                                 |
| Size C Gas Bottle Holder Portable***     | HQAO-GBHP              | drawer<br>2 of 665 x 105 high dividers with 5 sl                                                                                                                                                                                                                                                                                                                                                                                                                                                                                                                                                                                                                                                                                                                                                                                                                                                                                                                                                                |

HQAO-PH - Push Handle

HQAO-DDS - Drop down Shelf RHS Mount

HQAO-GAS BOTTLE HOLDER - Size C Gas Bottle Holder

**HQAO-GBHP** - Size C Gas Bottle Holder Portable\*\*\*